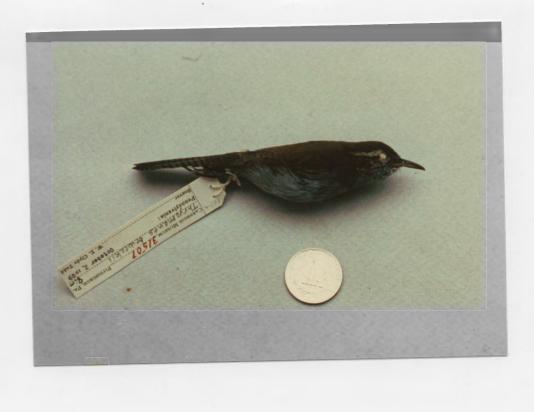

## **Tabulation Form - Round One**

Species: Bewick's Wren (Thryothorus bewickii)

Date of Sighting: 2 October 1909 to 2 October 1909 Location: BEAVER County: BEAVER Observer(s):

Date of Submission: 2001 Submitted by: PORC Archives

Signature (Secretary);

| Written Description: No                    |         | Photo: Yes |              | Specimen: Yes |               | Recording: No |         |         |
|--------------------------------------------|---------|------------|--------------|---------------|---------------|---------------|---------|---------|
| Member                                     | Class I | Class II   | Class<br>III | Class<br>IV-A | Class<br>IV-B | Class<br>IV-C | Class V | Abstain |
| G. Armistead                               | Х       |            |              |               |               |               |         |         |
| D. Couchman                                |         |            |              |               |               |               |         |         |
| P. Hess                                    | X       |            |              |               |               |               |         |         |
| J. Stanley                                 | X       |            |              |               |               |               |         |         |
| B. Reid                                    |         |            |              |               | $\times$      |               |         |         |
| R. Leberman                                | X       |            |              |               |               |               |         |         |
| M. Sharp                                   | X       |            |              |               |               |               |         |         |
| TOTALS                                     | 5       |            |              |               | 1             |               |         |         |
| DECISION                                   | X       |            |              |               |               |               |         |         |
| Comments: Carnegie Museum Specimen # 31507 |         |            |              |               |               |               |         |         |
| 5/1                                        |         |            |              |               |               |               |         |         |
|                                            |         |            |              |               |               |               |         |         |